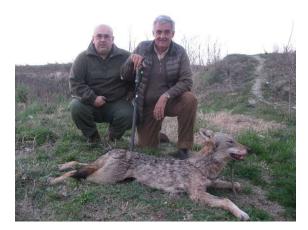

# MACEDONIA WOLF DRIVEN HUNTS

*Time of hunt:* November – March, best period is January and February (breeding season) *Forma de cazar:* 3 days driven hunts with 15-30 drivers, still hunt by night

### Rates:

| 5/3 hunting days organization, driven hunts, including the eventual shooting of wild boars, minimum 3 hunters, per hunter | 2.650 US\$ |
|---------------------------------------------------------------------------------------------------------------------------|------------|
| Wolf trophy fee, driven hunts                                                                                             | 2.450 US\$ |
| Wolf trophy fee, waiting hunts                                                                                            | 2.950 US\$ |
| Supplement for a group of 2 hunters, per hunter                                                                           | 800 US\$   |
| Observer, daily                                                                                                           | 300 US\$   |