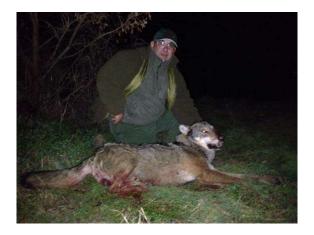

# MACEDONIA WOLF DRIVEN HUNTS

*Time of hunt:* November – March, best period is January and February (breeding season) *Forma de cazar:* 3 days driven hunts with 15-30 drivers, still hunt by night

### Rates:

| 5/3 hunting days organization, driven hunts, including the eventual shooting of wild boars, minimum 3 hunters, per hunter | 2.650 US\$ |
|---------------------------------------------------------------------------------------------------------------------------|------------|
| Wolf trophy fee, driven hunts                                                                                             | 2.450 US\$ |
| Wolf trophy fee, waiting hunts                                                                                            | 2.950 US\$ |
| Supplement for a group of 2 hunters, per hunter                                                                           | 800 US\$   |
| Observer, daily                                                                                                           | 300 US\$   |