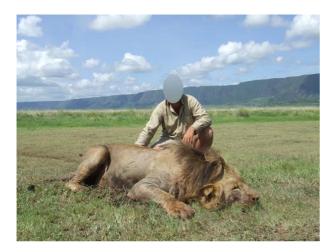

## Elephant & Lion & Leopard – CLASSIC BIG GAME:

22 days stay, 21 hunting days, with the possibility of shooting following animals for each hunter (Elephant, 3 Buffalo, Lion, Leopard, Sable, Zebra, Impala, Hartebeest, Wildebeest, Bushbuck, Crocodile, Hippo, etc.),

### Lion – West of Tanzania – TOP AREA:

22 days stay, 21 hunting days, with the possibility of shooting following animals for each hunter (Elephant, 3 Buffalo, Lion, Leopard, Sable, Roan, Zebra, Impala, Hartebeest, Wildebeest, Bushbuck, etc.),