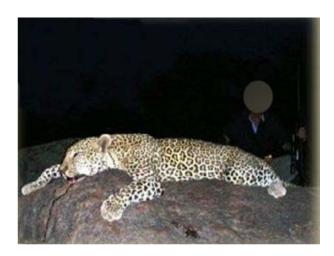

## Elephant & Lion & Leopard – CLASSIC BIG GAME:

22 days stay, 21 hunting days, with the possibility of shooting following animals for each hunter (Elephant, 3 Buffalo, Lion, Leopard, Sable, Zebra, Impala, Hartebeest, Wildebeest, Bushbuck, Crocodile, Hippo, etc.),

#### Masailand big safaris:

22 days stay, 21 hunting days, with the possibility of shooting following animals for each hunter (Thompson & Grant gazzelle, Orix, Ostrich, Buffalo, Lion, Leopard, Sable, Zebra, Impala, Hartebeest, Wildebeest, Bushbuck, etc.),