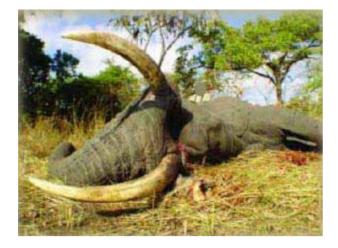

# Elephant & Buffalo & Sable:

17 days stay, 16 hunting days, with the possibility of shooting following animals for each hunter (Elephant, Buffalo, Sable, Zebra, Impala, Hartebeest, Wildebeest, Bushbuck, etc.),

## Elephant & Lion & Leopard – CLASSIC BIG GAME:

22 days stay, 21 hunting days, with the possibility of shooting following animals for each hunter (Elephant, 3 Buffalo, Lion, Leopard, Sable, Zebra, Impala, Hartebeest, Wildebeest, Bushbuck, Crocodile, Hippo, etc.),