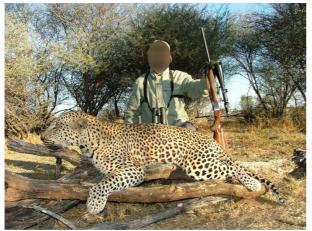

# **NAMIBIA**

**LEOPARD** 

Time of hunt: February - November, best period is June - August Hunting method: on the baith, search by car, shooting on foot

## IN CASE THE LEOPARD DOES NOT FIND, SHELL BE REFUNDED 6.000 US\$