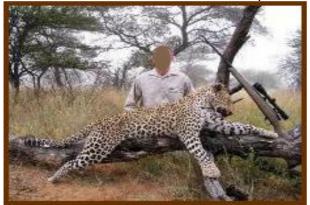

# **NAMIBIA**

**LEOPARD** 

Time of hunt: February - November, best period is June - August Hunting method: on the baith, search by car, shooting on foot

## IN CASE THE LEOPARD DOES NOT FIND, SHELL BE REFUNDED 6.000 US\$