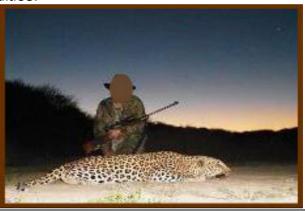

# **NAMIBIA**

**LEOPARD** 

Time of hunt: February - November, best period is June - August Hunting method: on the baith, search by car, shooting on foot

## IN CASE THE LEOPARD DOES NOT FIND, SHELL BE REFUNDED 6.000 US\$